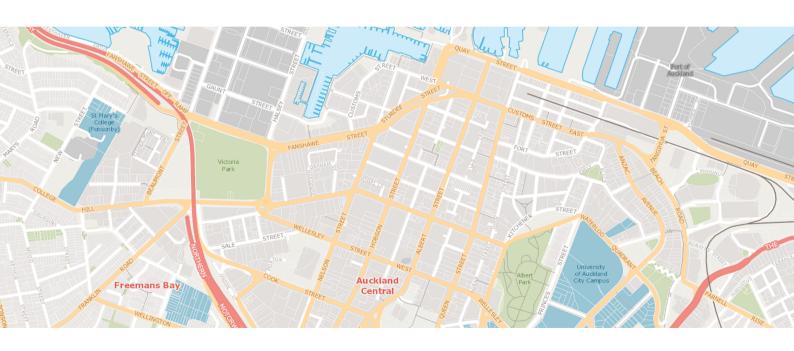

## Level 10

16 metres/pixel

Level 12 4 metres/pixel

Level 14 1 metres/pixel

Level 16 0.25 metres/pixel

Level 18 0.0625 metres/pixel

Level 2 4,096 metres/pixel

Level 4 1,024 metres/pixel

Level 6 256 metres/pixel

Level 8 64 metres/pixel

Level 10 16 metres/pixel

Level 12 4 metres/pixel